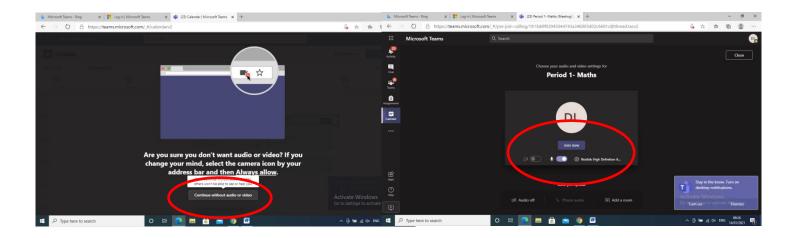

10. Click on the relevant lesson for that day and time and click 'join' to join the class.

11. Finally, make sure your camera is off and click 'join now'

12. Once the lesson is over click the red button (1) on screen to end call and return to the calendar (2) to join the next lesson when it begins.