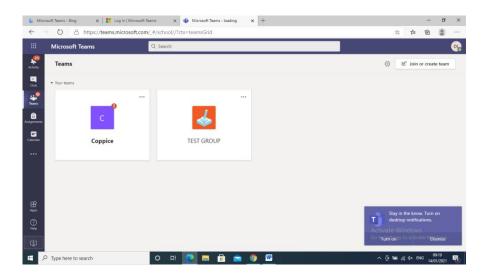

6. Once you have entered the details above you will be brought to an intro page- Click 'use web application'.

7. Your child is now on the school platform- The tiles above represent the group your child would be in had they been in school.

| <b>b</b> мі<br>←                           | crosoft Teams - Bing x   🚼 Log In   Microsoft<br>→ 🕐 🛆 https://teams.microsoft.com |                          | – ∎ ×<br>☆ ☆ @ @ …                                                                                          |
|--------------------------------------------|------------------------------------------------------------------------------------|--------------------------|-------------------------------------------------------------------------------------------------------------|
|                                            | Microsoft Teams                                                                    | Q, Search                | •                                                                                                           |
| Activity                                   | Teams                                                                              |                          | الله الله الله الله الله الله الله ال                                                                       |
| Court<br>Teams<br>Assignments<br>Cateroter | • Your teams                                                                       | TEST GROUP               |                                                                                                             |
|                                            | ρ Type here to search                                                              | o == <b>0 = = = = = </b> | Stay in the know. Turn on<br>dektop notifications.<br>Activate Windows<br>Conformance to activate Vibianias |