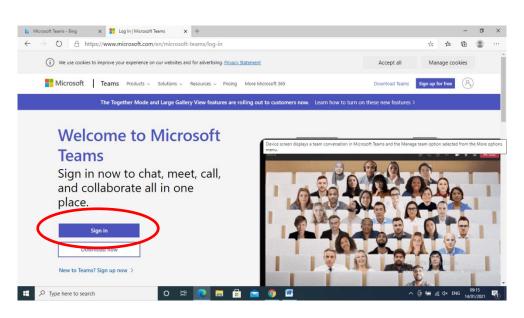

Please follow this step by step guide in order to access your live online lessons.

In order to access the Online learning school, you will need to follow this step by step guide below.

1. Once you log into your computer open the web browser (google chrome, Internet exporer etc)

2. Search for 'Microsoft Teams' using the search bar or google 0r click on the link: Log In | Microsoft Teams

3. Click on the Microsoft Teams Log in search result.

4. Click on the 'Sign in' button.

|                             | ins x 🛃 Sign in to your account x +                                                                                                             | - a ×                                                                                                                |                   | x 📑 Log In   Microsoft Teams x 📑 Sign in to your account                                                                                             |         |                                                                    | -         |
|-----------------------------|-------------------------------------------------------------------------------------------------------------------------------------------------|----------------------------------------------------------------------------------------------------------------------|-------------------|------------------------------------------------------------------------------------------------------------------------------------------------------|---------|--------------------------------------------------------------------|-----------|
| O A mps//topinnicesoftwrine | convergentiations/read/2/22.02/authorize/responses_type=+3_tsteinstancepe=epr<br>Microsoft<br>4: patiographematikausikaup<br>Enter password<br> | nenzopustikaci. Q ń A 🖲 🦉 🚥                                                                                          | ← → O Å ₩         | Tran / Anglio microsoftendine.com vorgenisations / www.th2vid.dourd<br>Microsoft<br>Sign in<br>Johe Brogationausia<br>Garrin segara<br>Signon segara | 1989.02 | 14. 9. 文 章 管                                                       |           |
| β Type here to search       |                                                                                                                                                 | Activate Windows<br>Gris Jenny Is anner Wednes.<br>New drie: Prinz A series<br>• • • • • • • • • • • • • • • • • • • | Type here to sear | a 0 # <b>2 # 8</b> #                                                                                                                                 |         | Activate Windows<br>Go to Schort to activate<br>Terns of use Priva | icy & coo |