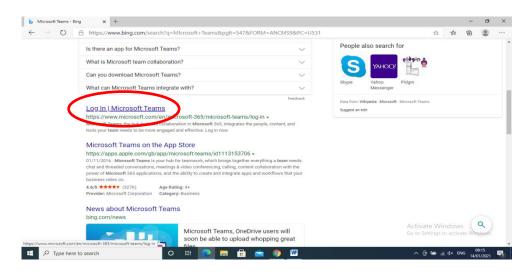

2. Search for 'Microsoft Teams' using the search bar or google 0r click on the link: Log In | Microsoft Teams

3. Click on the Microsoft Teams Log in search result.

4. Click on the 'Sign in' button.

|                             | ins x 🛃 Sign in to your account x +                                                                                                             | - a ×                                                                                                                |                   | x 📑 Log In   Microsoft Teams x 📑 Sign in to your account                                                                                             |         |                                                                    | -         |
|-----------------------------|-------------------------------------------------------------------------------------------------------------------------------------------------|----------------------------------------------------------------------------------------------------------------------|-------------------|------------------------------------------------------------------------------------------------------------------------------------------------------|---------|--------------------------------------------------------------------|-----------|
| O A mps//topinnicesoftwrine | convergentiations/read/2/22.02/authorize/responses_type=+3_tsteinstancepe=epr<br>Microsoft<br>4: patiographematikausikaup<br>Enter password<br> | nenzopustikaci. Q ń A 🖲 🦉 🚥                                                                                          | ← → O Å ₩         | Tran / Anglio microsoftendine.com vorgenisations / www.th2vid.dourd<br>Microsoft<br>Sign in<br>Johe Brogationausia<br>Garrin segara<br>Signon segara | 1989.02 | 14. 9. 文 章 管                                                       |           |
| β Type here to search       |                                                                                                                                                 | Activate Windows<br>Gris Jenny Is anner Wednes.<br>New drie: Prinz A series<br>• • • • • • • • • • • • • • • • • • • | Type here to sear | a 0 # <b>2 # 8</b> #                                                                                                                                 |         | Activate Windows<br>Go to Schort to activate<br>Terns of use Priva | icy & coo |