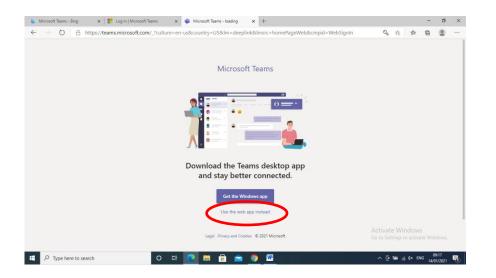

6. Once you have entered the details above you will be brought to an intro page- Click 'use web application'.

7. Your child is now on the school platform- The tiles above represent the group your child would be in had they been in school.