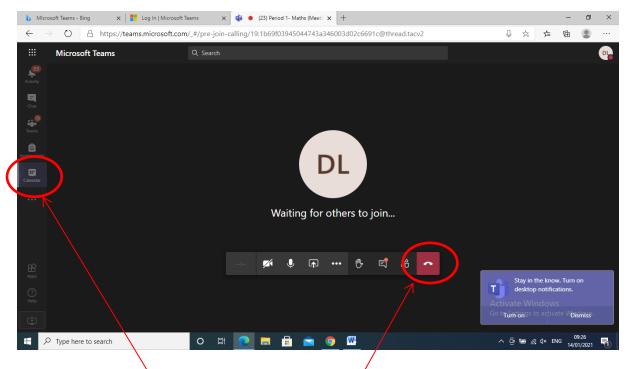

10. Click on the relevant lesson for that day and time and click 'join' to join the class.

11. Finally, make sure your camera is off and click 'join now'

12. Once the lesson is over click the red button (1) on screen to end call and return to the calendar (2) to join the next lesson when it begins.