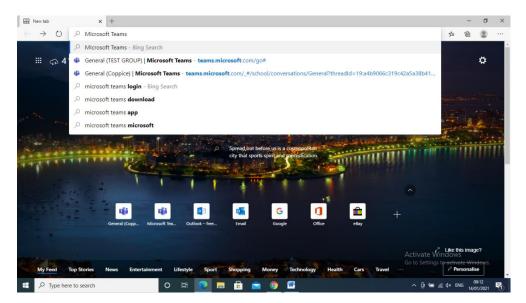

Please follow this step by step guide in order to access your live online lessons.

In order to access the Online learning school, you will need to follow this step by step guide below.

1. Once you log into your computer open the web browser (google chrome, Internet exporer etc)

2. Search for 'Microsoft Teams' using the search bar or google 0r click on the link: Log In | Microsoft Teams

3. Click on the Microsoft Teams Log in search result.

4. Click on the 'Sign in' button.

|                             | ins x 🛃 Sign in to your account x +                                                                                                             | - a ×                                                                                                                |                   | x 📑 Log In   Microsoft Teams x 📑 Sign in to your account                                                                                             |         |                                                                    | -         |
|-----------------------------|-------------------------------------------------------------------------------------------------------------------------------------------------|----------------------------------------------------------------------------------------------------------------------|-------------------|------------------------------------------------------------------------------------------------------------------------------------------------------|---------|--------------------------------------------------------------------|-----------|
| O A mps//topinnicesoftwrine | convergentiations/read/2/22.02/authorize/responses_type=+3_tsteinstancepe=epr<br>Microsoft<br>4: patiographematikausikaup<br>Enter password<br> | nenzopustikaci. Q ń A 🖲 🦉 🚥                                                                                          | ← → O Å ₩         | Tran / Anglio microsoftendine.com vorgenisations / www.th2vid.dourd<br>Microsoft<br>Sign in<br>Johe Brogationausia<br>Garrin segara<br>Signon segara | 1989.02 | 14. 9. 文 章 管                                                       |           |
| β Type here to search       |                                                                                                                                                 | Activate Windows<br>Gris Jenny Is anner Wednes.<br>New drie: Prinz A series<br>• • • • • • • • • • • • • • • • • • • | Type here to sear | a 0 # <b>2 # 8</b> #                                                                                                                                 |         | Activate Windows<br>Go to Schort to activate<br>Terns of use Priva | icy & coo |